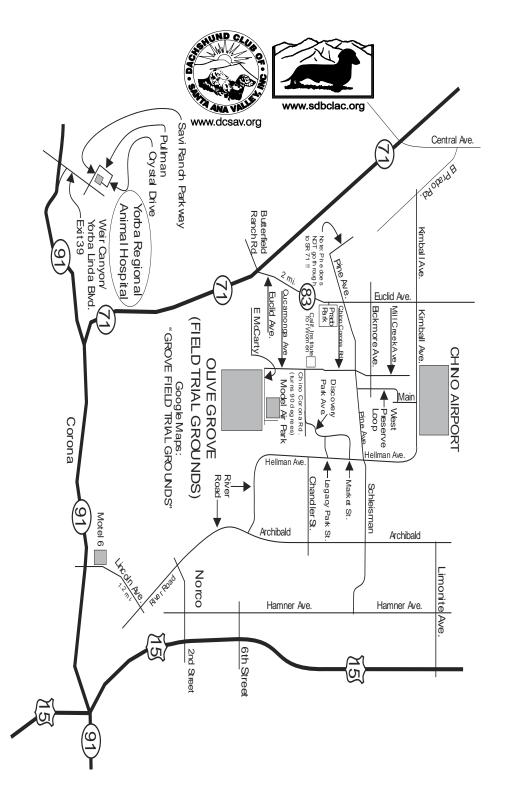

## **DIRECTIONS TO FIELD TRIAL GROUNDS**

FROM State Route 71: Take the Euclid Ave./Butterfield Ranch Rd. exit. Go NORTH 2 miles on Euclid Ave. (past the main entrance to Prado Regional Park) to Pine Avenue; turn right (EAST). Go 1.2 miles to Chino Corona Road and turn right (SOUTH). Drive past California Institute for Women (on your right side) to the Stop sign at the intersection of Chino Corona Road and Cucamonga Ave. Go straight on Cucamonga Ave. Go 1 mile to McCarty Road (not marked) and turn left. Go about ½ mile and turn left into Model Airplane Park. If parking in the lot park as far away from runway as possible.

**FROM 91 freeway traveling EAST or WEST**: Take SR 71 Corona Expressway North. See "From State Route 71" above.

**FROM Interstate 15 traveling North:** Take  $6^{nd}$  Street Exit West in Norco to Hamner Ave. Turn Right on Hamner Ave. Go to Schleisman. Turn left on Schleisman(continue at  $\Phi$  below).

**FROM Interstate 15 traveling SOUTH:** Take Limonite Ave. Exit West. Go to Archibald. Turn Left on Archibald. Go to Scheilsman and turn right. (continue at  $\Phi$  below)

① Go straight (Schleisman becomes Pine Ave.) to Chino Corona Rd. and turn left. Drive past California Institute for Women (on your right side) to the Stop sign at the intersection of Chino Corona Road and Cucamonga Ave. Go straight on Cucamonga Ave. Go 1 mile to McCarty Road (not marked) and turn left. Go about ¼ mile and turn left into Model Airplane Park. If parking in the lot park as far away from runway as possible.